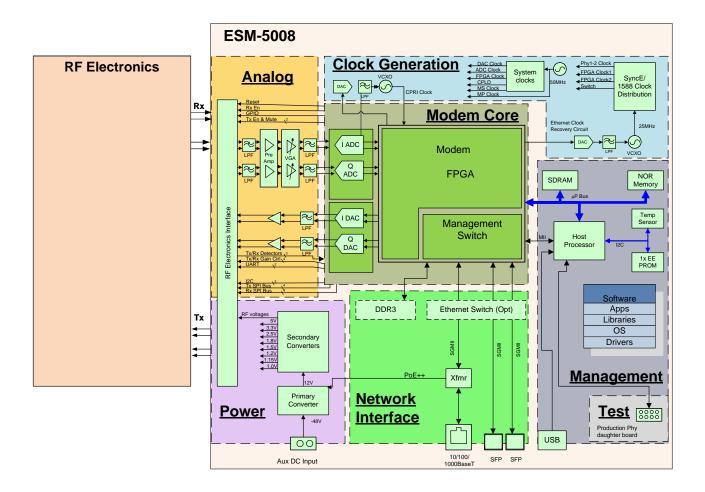

The ESM-5008 provides up to 3 Gbps full-duplex data links using 256QAM modulation in a 500 MHz ETSI channel. The ESM-5008 includes a powerful microprocessor, power-over-Ethernet and GbE, 2.5 GbE, and 10 GbE customer interfaces, and analog I/Q baseband interfaces to RF electronics.

#### Features

High data throughput to 3 Gbps full duplex

1.0, 2.5, and 10 Gigabit Ethernet customer interfaces (copper and optical)

Meets ETSI 500 MHz channel spacing

Configurable QPSK thru 256QAM modulation with Adaptive Coding and Modulation (ACM)

Configurable FEC and fully synthesized transmit waveform

.. . .. ..

Layer-2 switch supporting

- In-band terminal management for 1.0 and 2.5 Gigabit Ethernet modes
- Jumbo frame support
- IEEE 1588v2 (TC) and Sync-E

HTTP web GUI, telnet and SNMP for network management and control

802.11at Power over Ethernet (PoE+)

7 inch x 7 inch board designed for outdoor environment use

Available with RF for a fully functional kit to accelerate time to market