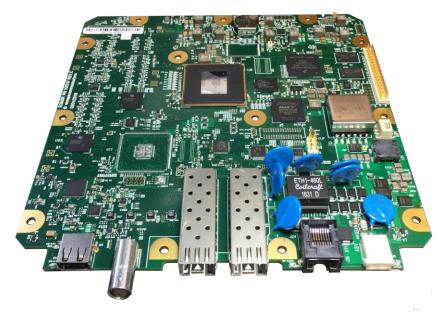

## All-Digital 3 Gbps 500 MHz Modem Module

Escape Communications' ESM-5008 is a high-capacity, all-digital modem module specifically designed for compatibility with the European 500 MHz channel allocations for the 60, 70, and 80 GHz mm-wave E-band and V-band markets.

The ESM-5008 provides up to 3 Gbps full-duplex data links using 256QAM modulation in a 500 MHz ETSI channel. The ESM-5008 includes a powerful microprocessor, power-over-Ethernet and GbE, 2.5 GbE, and 10 GbE customer interfaces, and analog I/Q baseband interfaces to RF electronics.

Assembling a complete point-to-point mm-wave radio is as simple as pairing the ESM-5008a modem module with a mm-wave transceiver and a waterproof enclosure.

HTTP web GUI, telnet and SNMP for network management and control

802.11at Power over Ethernet (PoE+)

7 inch x 7 inch board designed for outdoor environment use

Available with RF for a fully functional kit to accelerate time to market