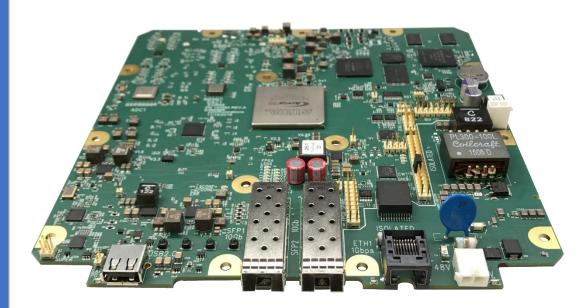

## All-Digital 10Gbps Modem for mmW Radios

Escape Communications' ESM-20008 is a high-capacity modem module that supports 10 Gbps bidirectional full-duplex backhaul applications. The modem operates using a 2 GHz bandwidth targeting the 60, 70, and 80 GHz mm-wave V- and E-band markets operating with 256-QAM, adaptive coding & modulation, frequency and time synchronization (SyncE, IEEE 1588v2). The ESM-20008 module includes a powerful microprocessor, power supply and analog I/Q baseband interfaces to RF electronics.

Configurable FEC and fully synthesized transmit waveform

7.875 inch x 7.875 inch board designed for outdoor environment use

Paired RF transceivers available from partners as a product kit

**RSSI LEDs for alignment** 