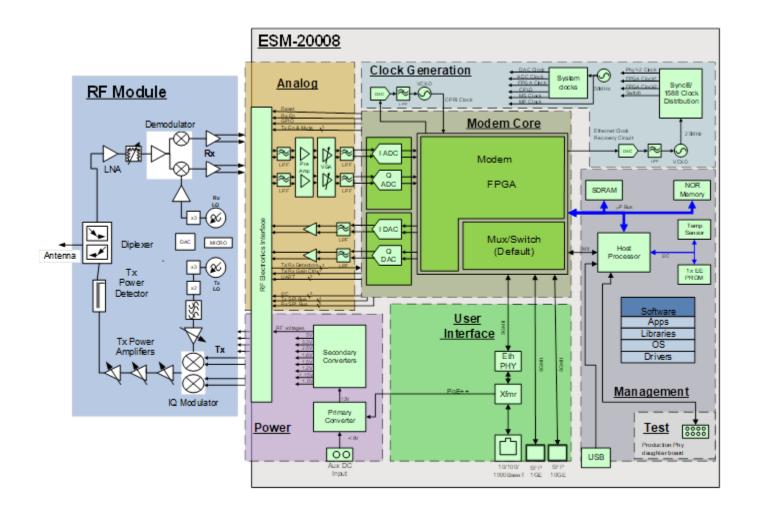

## All-Digital 10Gbps Modem for mmW Radios

Escape Communications' ESM-20008 is a high-capacity modem module that supports 10 Gbps bidirectional full-duplex backhaul applications. The modem operates using a 2 GHz bandwidth targeting the 60, 70, and 80 GHz mm-wave V- and E-band markets operating with 256-QAM, adaptive coding & modulation, frequency and time synchronization (SyncE, IEEE 1588v2). The ESM-20008 module includes a powerful microprocessor, power supply and analog I/Q baseband interfaces to RF electronics.

Assembling a complete point-to-point mm-wave radio is as simple as pairing the ESM-20008 modem module with a mm-wave transceiver and a weather-tight enclosure.

See our kit offering to get started today!

#### **Features**

High data throughput to 10 Gbps full duplex

10GE and 1GE SFP+ network interfaces

Analog I/Q baseband interface to RF transceiver

SyncE and 1588v2 (PTP)

2 GHz Channel

Configurable QPSK thru 256QAM modulation with Adaptive Coding and Modulation (ACM)