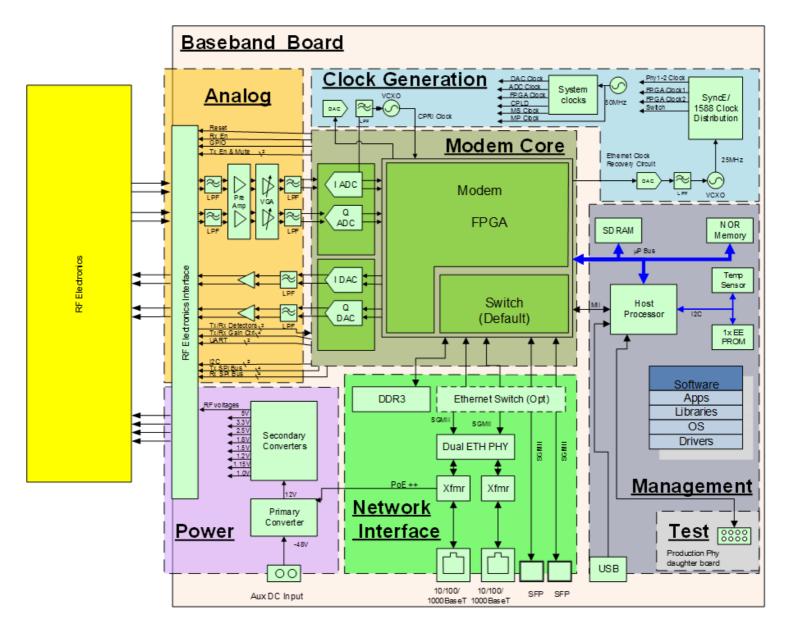

# All-Digital 10Gbps in a 2GHz Bandwidth Modem

Escape Communications' ESM-20008a modem module is an all-digital high-capacity single chip modem designed to demonstrate a 10 Gbps backhaul modem made with all commercially available parts. The modem operates using a 2 GHz bandwidth for the 60, 70, and 80 GHz mm-wave V- and E-band markets.

The ESM-20008a is an all-digital, high data rate modem that can provide up to 10 Gbps full-duplex data using 256QAM modulation. The modem board includes a powerful microprocessor, power supply and analog I/Q baseband interfaces to RF electronics. Assembling a complete point-to-point mm-wave radio is as simple as pairing the ESM-20008a modem module with a mm-wave transceiver and a waterproof enclosure. See our kit offering to get started today!

#### Features

High data throughput to 10 Gbps full duplex

10 Gbit SFP interface

2 GHz Channel

Configurable BPSK thru 256QAM modulation with Adaptive Coding and Modulation (ACM) Configurable FEC and fully synthesized transmit waveform