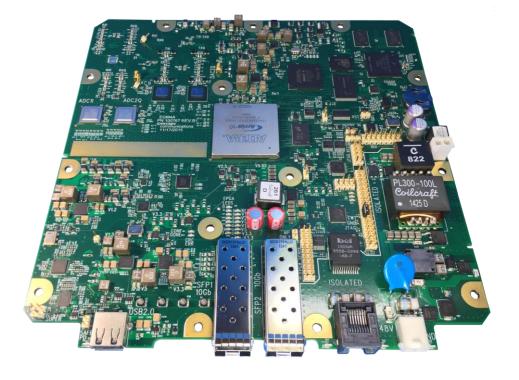

# All-Digital 10Gbps in a 2GHz Bandwidth Modem

Escape Communications' ESM-20008a modem module is an all-digital high-capacity single chip modem designed to demonstrate a 10 Gbps backhaul modem made with all commercially available parts. The modem operates using a 2 GHz bandwidth for the 60, 70, and 80 GHz mm-wave V- and E-band markets.

The ESM-20008a is an all-digital, high data rate modem that can provide up to 10 Gbps full-duplex data using 256QAM modulation. The modem board includes a powerful microprocessor, power supply and analog I/Q baseband interfaces to RF electronics. Assembling a complete point-to-point mm-wave radio is as simple as pairing the ESM-20008a modem module with a mm-wave transceiver and a waterproof enclosure. See our kit offering to get started today!

6.26 inch x 6.26 inch board designed for outdoor environment use

Available with RF for a full functional kit to accelerate TTM

**GUI** Control